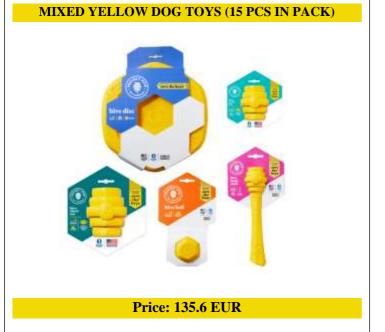

## **ORIGINAL YELLOW COLLECTION**

With their erratic and unpredictable bounce, Project Hive Pet Company toys take fetch to an exciting new level. The bright yellow color makes it easy for you and your dog to find—even in tall grass.

- Made in USA, 100% Recyclable
- Top-rack dishwasher safe
- Non-toxic, BPA-free, latex-free, phthalates-free, and FDA-compliant

Our iconic Yellow Chew Toy is the perfect interactive toy for larger dogs. Its erratic bounce keeps dogs happily engaged during fetch, and dogs love to gnaw on the Toys's unique knobby ends,

promoting healthy teeth and gums. The toy's bright yellow color makes it easy for you and your dog to find—both indoors and outdoors. Speaking of outside, all our yellow toys float, so you can toss it into any lake, pool, or body of water for even more bee-saving fun!

## **ORIGINAL YELLOW COLLECTION**

Our Yellow Chew Stick is as fun to fetch and chew as natural sticks, but without all the bark and splinters that can hurt your pup's mouth and digestive system. Resembling a honey dipper, dogs love to gnaw on the hive shape, which promotes healthy teeth and gums. And they can easily carry it in their mouths. The Yellow Chew Stick's bright yellow color is easy for you and your dog to spot inside and out, and it floats for games of fetch by the pool or lake on those hot days.

## **ORIGINAL YELLOW COLLECTION**

Our yellow dog disc will be your fur-baby's new favorite frisbee! Its superb glide makes it perfect for dogs who love high-flying retrieving games. Plus, the yellow disc is both floppy and rigid so dogs can shake and flap it all around. The Disc's bright yellow color makes it easy for you and your dog to find—both indoors and outdoors. And if your pup loves the water, the Hive Disk floats for refreshing games of fetch in the lake or pool! Tip: Flip it over! The back of the disc is a soothing lick mat. Apply a spreadable treat (like peanut butter, cheese, or yogurt) to the textured honeycomb pattern to help calm your dog.

With its erratic and unpredictable bounce, our yellow durable ball takes the game of fetch to an exciting new level. The Hive Ball works with standard ball throwers and is safer and more durable than a tennis ball. The bright yellow color makes it easy for you and your dog to find—even in tall grass, and it floats for fetchable fun in the water.