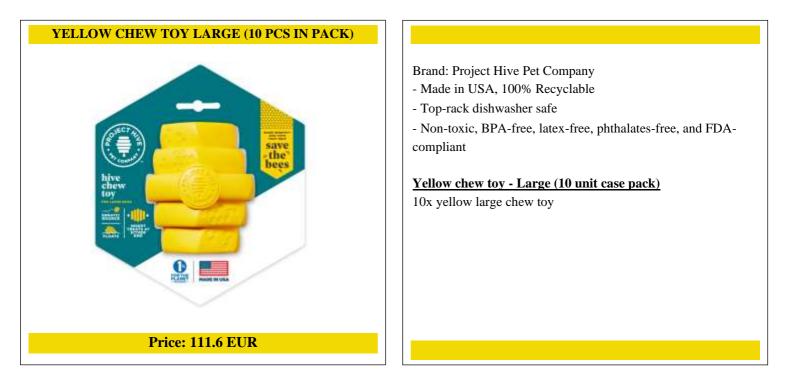

- Made in USA, 100% Recyclable
- Top-rack dishwasher safe
- Non-toxic, BPA-free, latex-free, phthalates-free, and FDA-compliant

Our iconic Yellow Chew Toy is the perfect interactive toy for larger dogs. Its erratic bounce keeps dogs happily engaged during fetch, and dogs love to gnaw on the Toys's unique knobby ends,

promoting healthy teeth and gums. The toy's bright yellow color makes it easy for you and your dog to find—both indoors and outdoors. Speaking of outside, all our yellow toys float, so you can toss it into any lake, pool, or body of water for even more bee-saving fun!

Tip: Insert large Hive Chew Stick Treats in either end of the Yellow Chew Toy for extended play.

- Made in USA, 100% Recyclable
- Top-rack dishwasher safe
- Non-toxic, BPA-free, latex-free, phthalates-free, and FDA-compliant